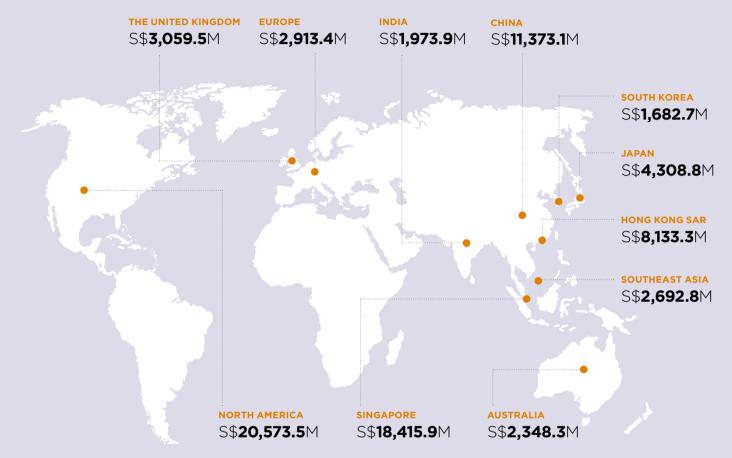

## CORPORATE OVERVIEW

**AUM BY GEOGRAPHY<sup>1</sup>** 

Mapletree Investments Pte Ltd (Mapletree) is a global real estate development, investment, capital and property management company headquartered in Singapore. The Group is committed to sustainability and has established a track record of award-winning projects. By investing strategically in markets and real estate sectors with good growth potential, Mapletree delivers consistently attractive returns across real estate asset classes.

Since 2015, Mapletree has expanded beyond Asia to Australia. Europe. the United Kingdom (UK) and the United States (US). The Group has an extensive range of asset classes across 13 markets: data centre, industrial, logistics, mixed-use. office. residential. retail and student housing. These diverse income streams enable the Group to adapt to changing macroeconomic conditions. As Mapletree grows, it seeks to maintain an optimal capital structure to pursue new and sustainable investment opportunities.

More than 2,400 dedicated employees support Mapletree's operations worldwide.

In Financial Year 2023/2024. Mapletree strengthened its global portfolio by acquiring and developing data centre, office and logistics projects in Australia, China, Hong Kong SAR, India, Japan, South Korea and Vietnam. As at 31 March 2024. Mapletree has S\$77.5 billion of assets under management (AUM). Of these, S\$60.4 billion, or about 78%, are held under the Group's three Singaporelisted real estate investment trusts (REITs) and eight private real estate funds.