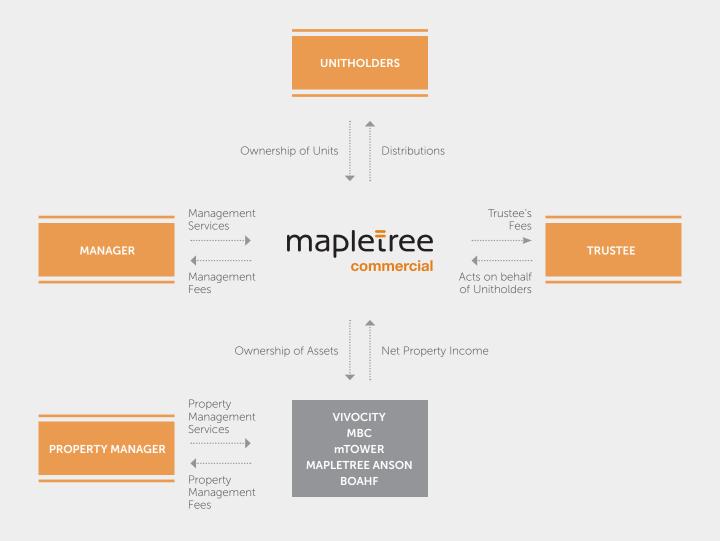

## TRUST STRUCTURE

Mapletree Commercial Trust
Management Ltd. is the Manager
of MCT. The Manager has general
powers of management over the
assets of MCT. The Manager's main
responsibility is to manage MCT's
assets and liabilities for the benefit
of Unitholders. The Manager sets
the strategic direction of MCT and
gives recommendations to the
Trustee on acquisition, divestment,
development and/or enhancement

of the assets of MCT in accordance with its stated investment strategy. The Manager is a wholly-owned subsidiary of the Sponsor.

Mapletree Commercial Property Management Pte. Ltd. is the property manager of MCT (the "Property Manager"). The Property Manager is responsible for providing property management, lease management, project management, marketing and administration of property tax services for the properties in MCT's portfolio. The Property Manager is a wholly-owned subsidiary of the Sponsor.

The following diagram illustrates the relationship between MCT, the Manager, the Property Manager, the Trustee and the Unitholders.